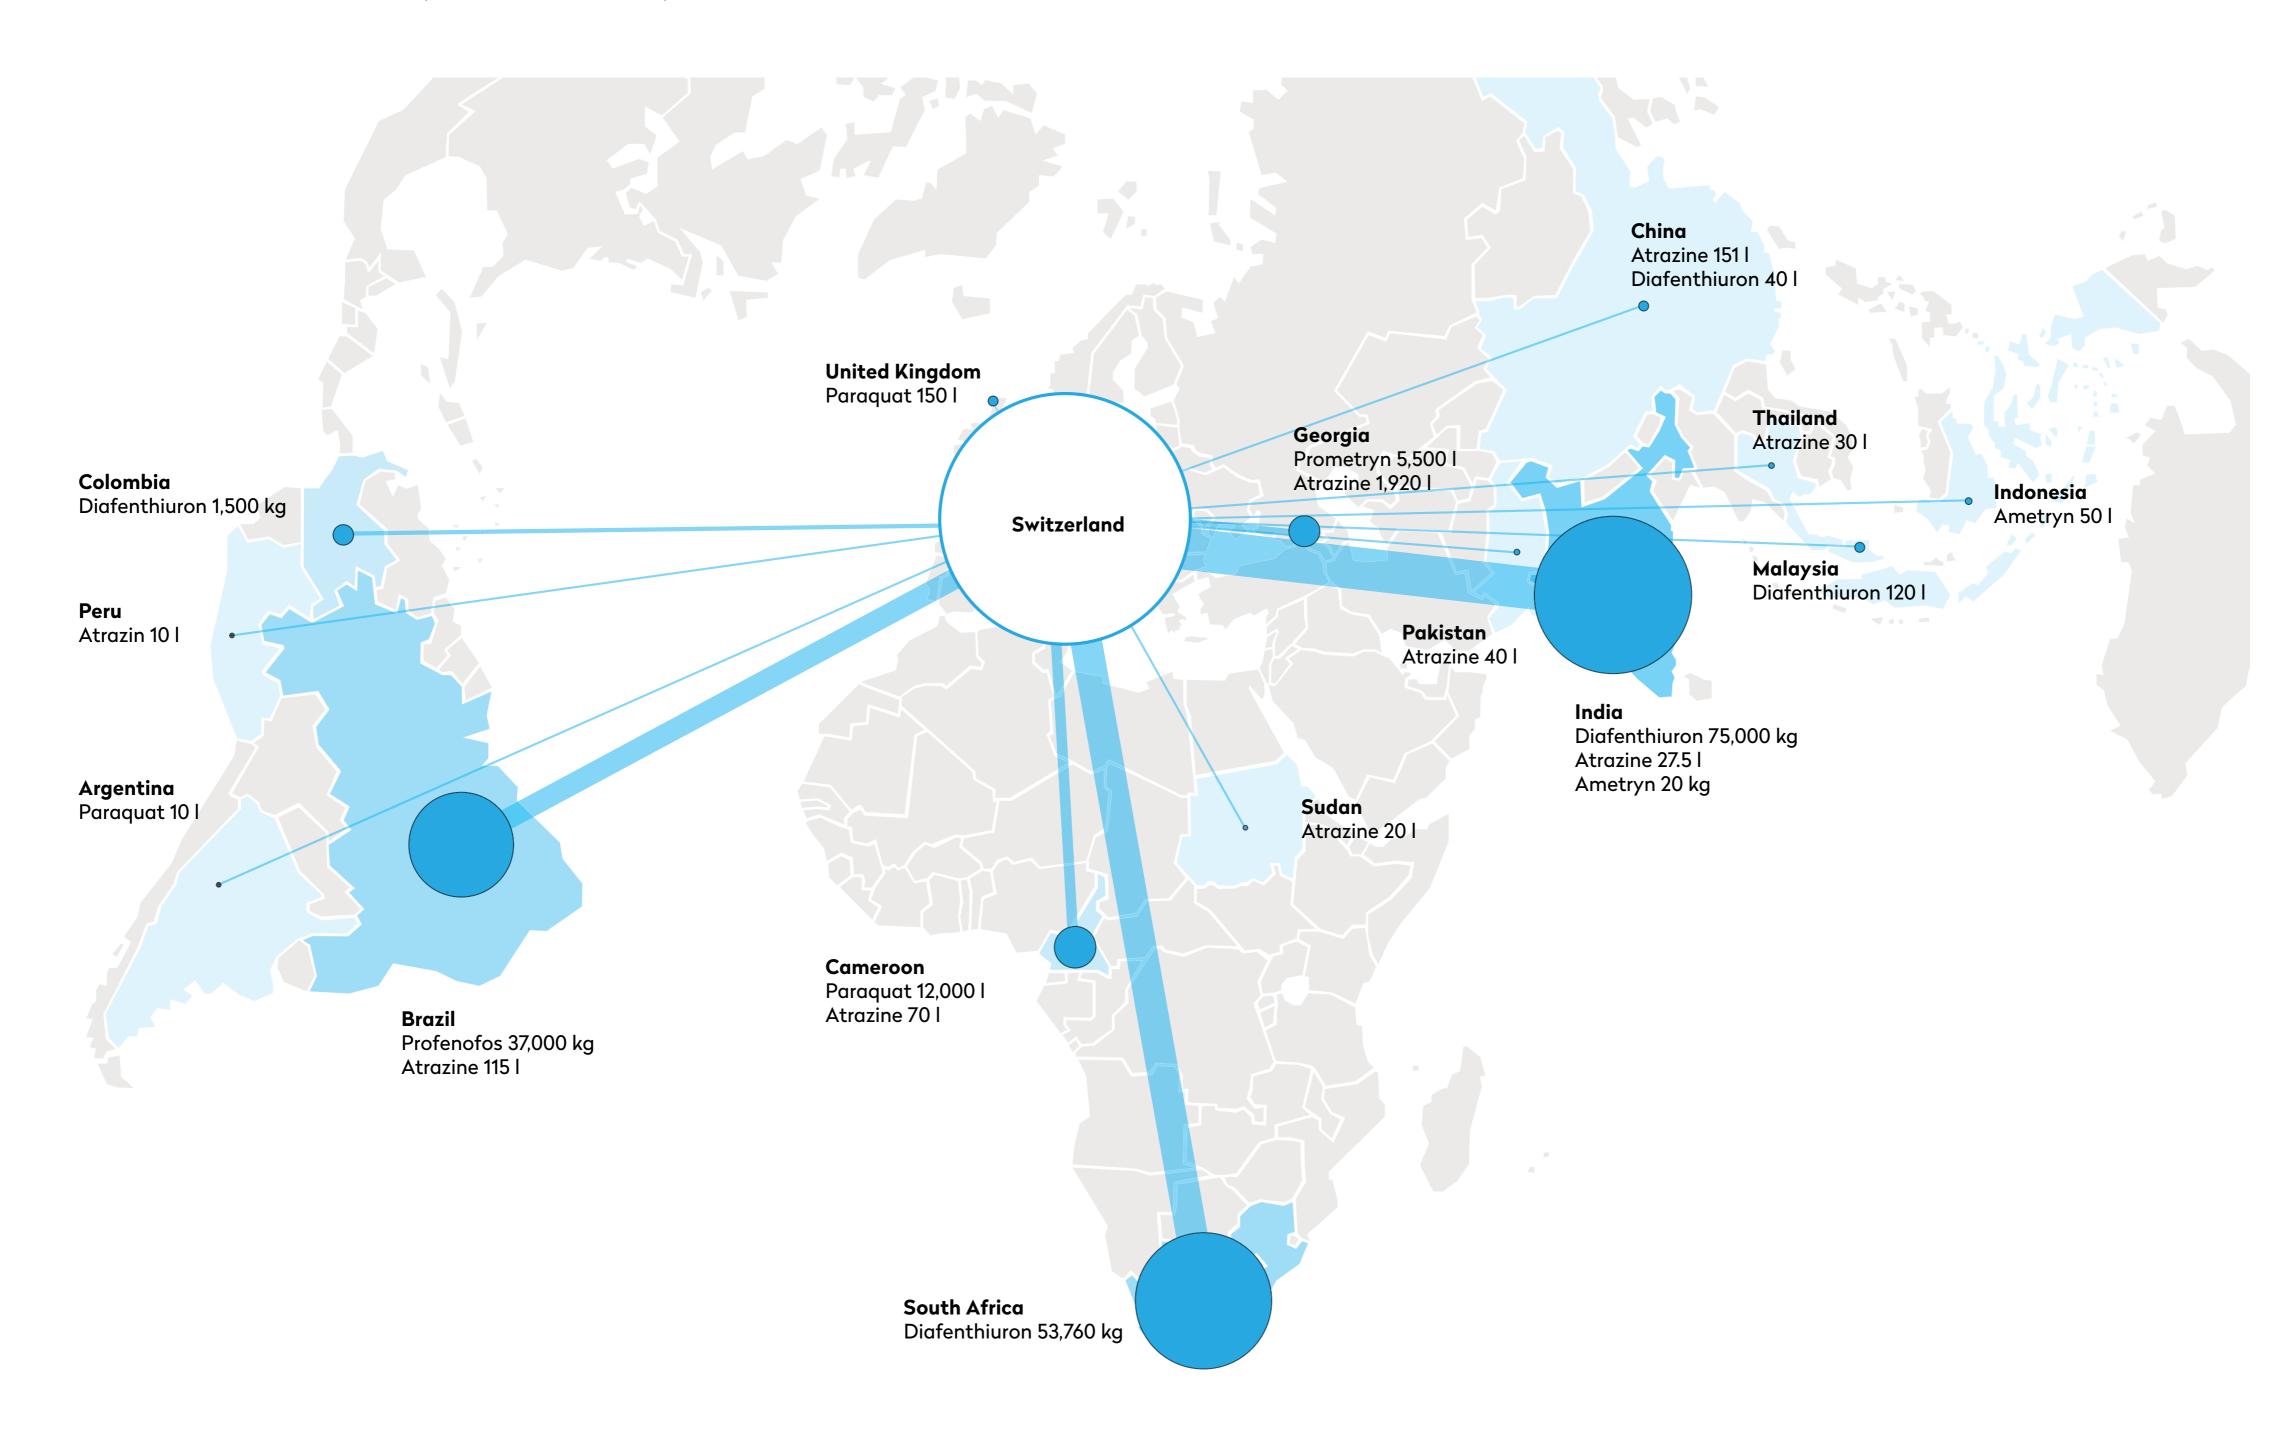

## BANNED PESTICIDES NOTIFIED FOR EXPORT FROM SWITZERLAND (2012–2019)

Source: Public Eye analysis of 2012-2019 export notifications received from the Federal Office for the Environment (FOEN). Only pesticides banned as "plant protection products" and identified as exported for crop protection are included here. Amounts represented on this map may refer to active substances or to mixtures. Figures given in export notifications are estimates issued before the first annual export takes place.