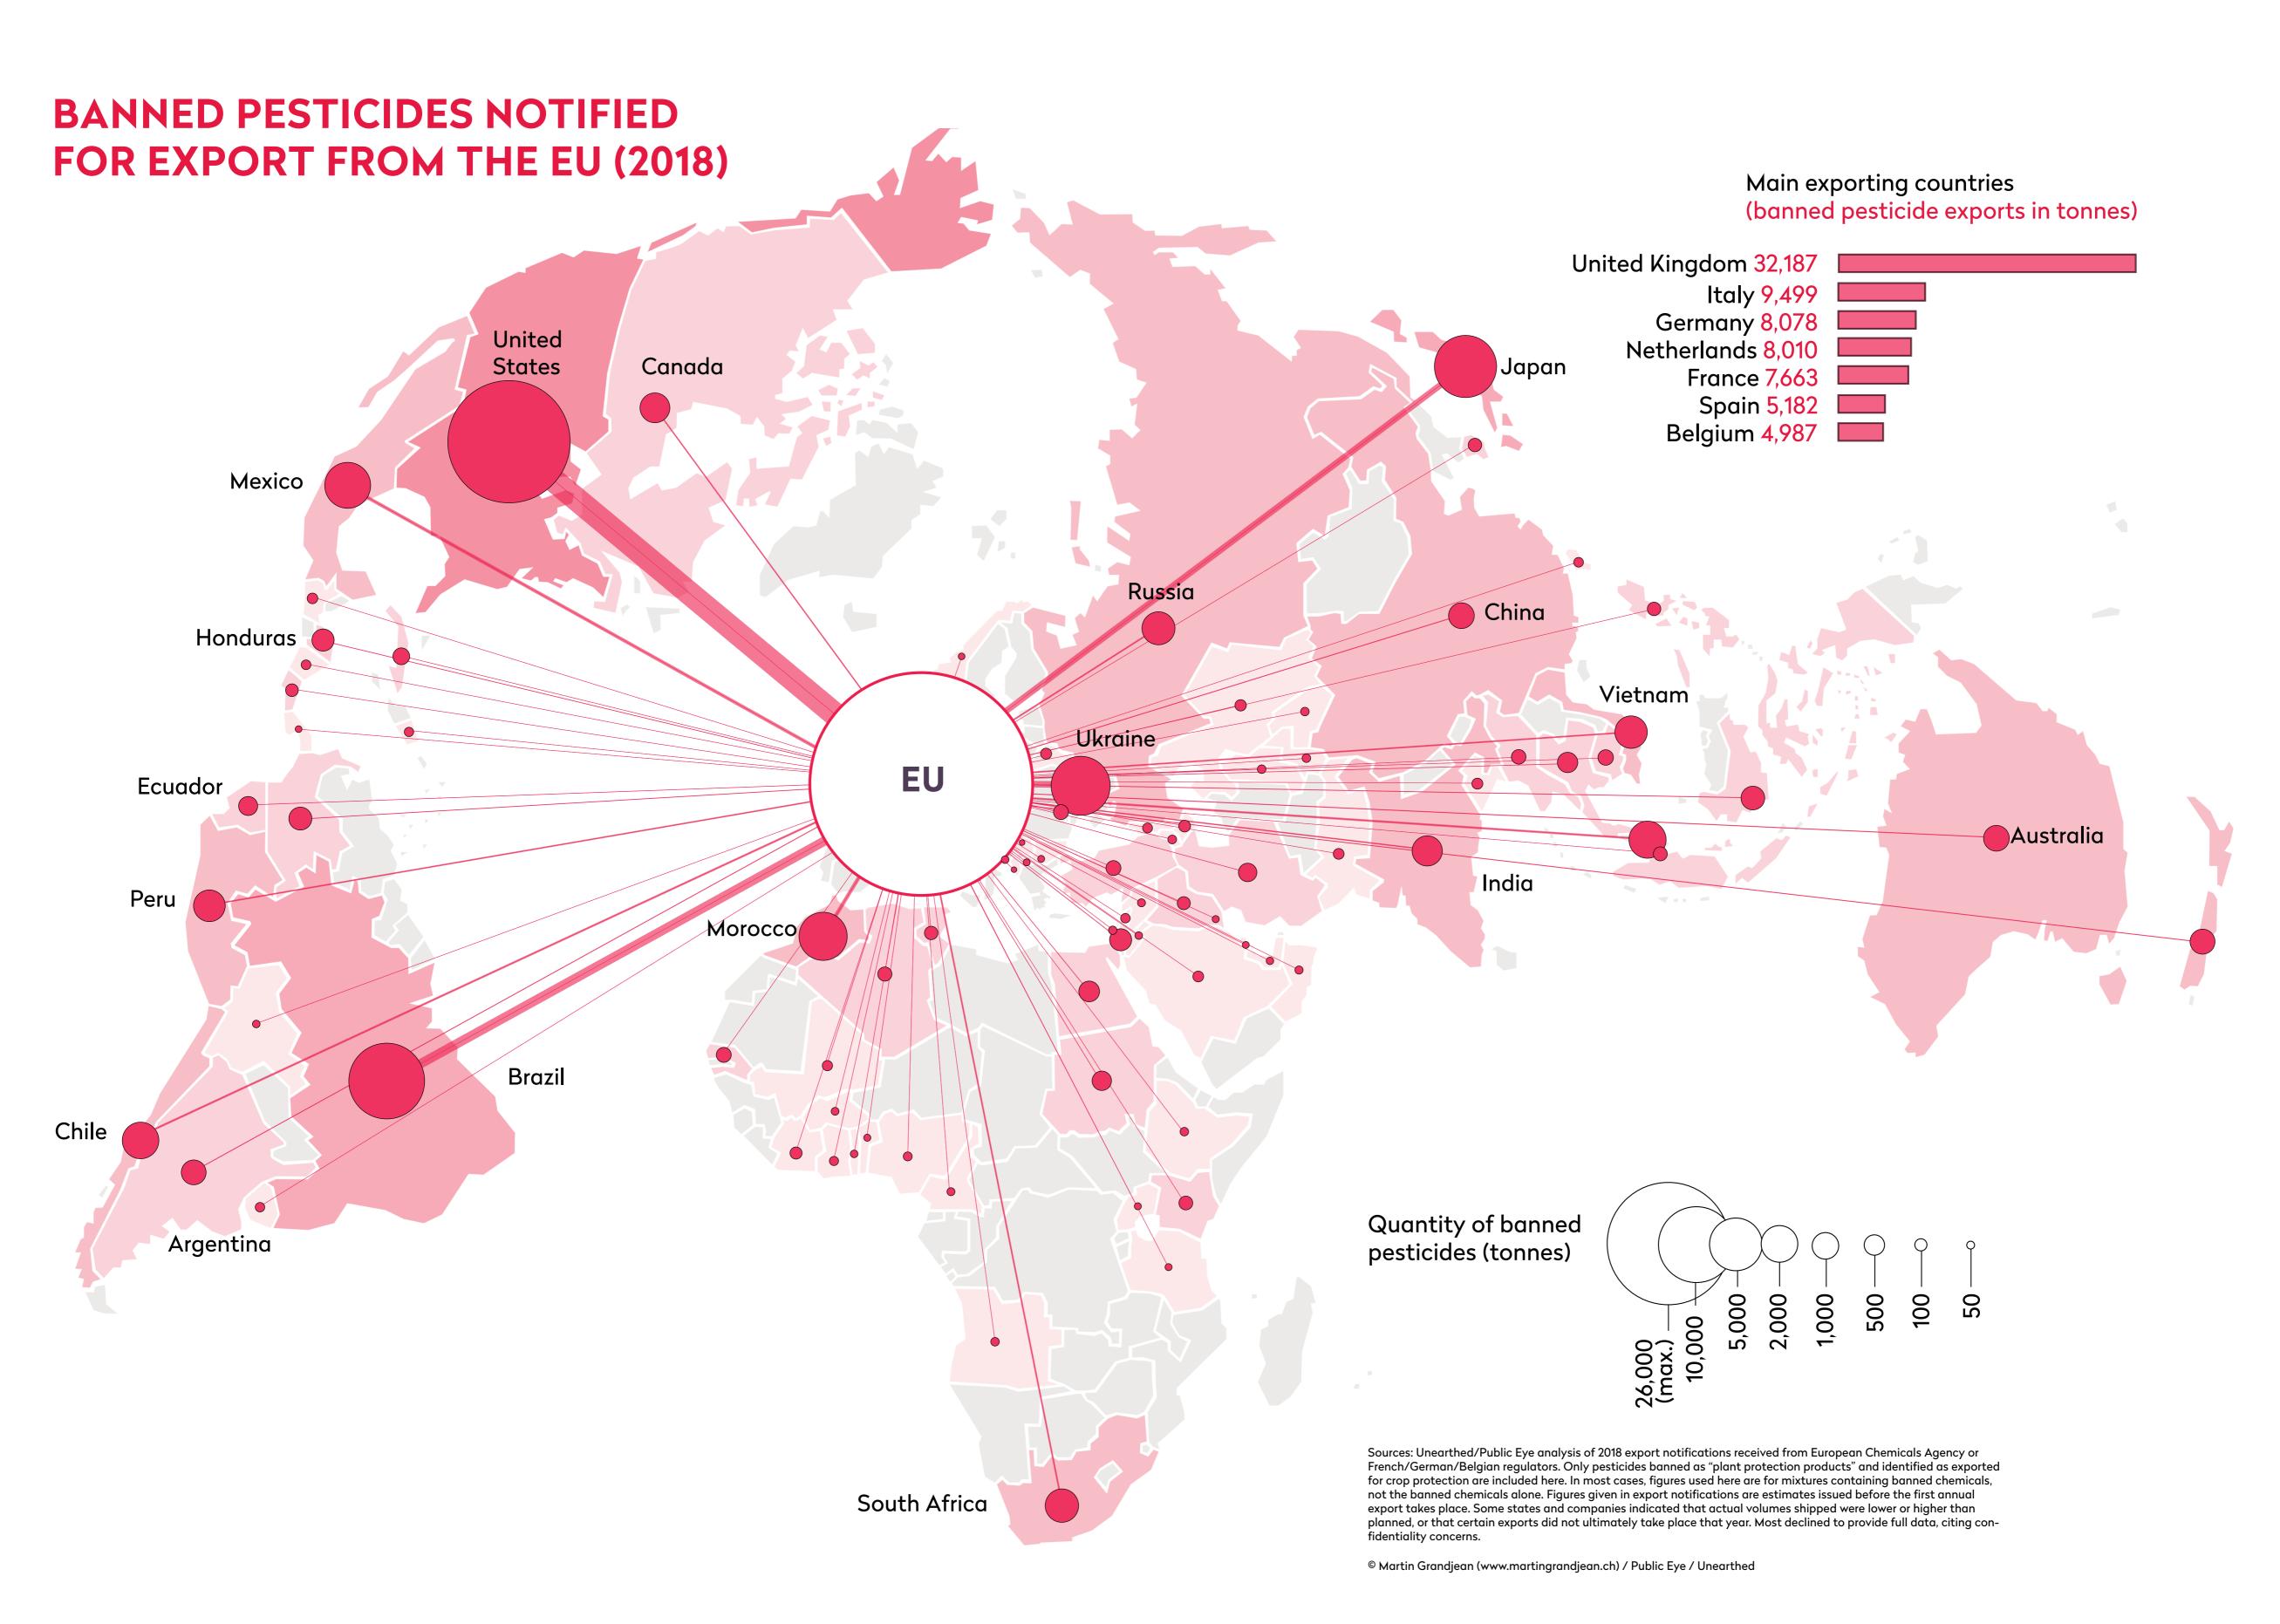

## BANNED PESTICIDES NOTIFIED FOR EXPORT FROM THE EUROPEAN UNION IN 2018

Quantities in millions of kg Total = 81,615,000 kg

Sources: Unearthed/Public Eye analysis of 2018 export notifications received from European Chemicals Agency or French/German/Belgian regulators. Only pesticides banned as "plant protection products" and identified as exported for crop protection are included here. In most cases, figures used here are for mixtures containing banned chemicals, not the banned chemicals alone. Figures given in export notifications are estimates issued before the first annual export takes place. Some states and companies indicated that actual volumes shipped were lower or higher than planned, or that certain exports did not ultimately take place that year. Most declined to provide full data, citing confidentiality concerns.