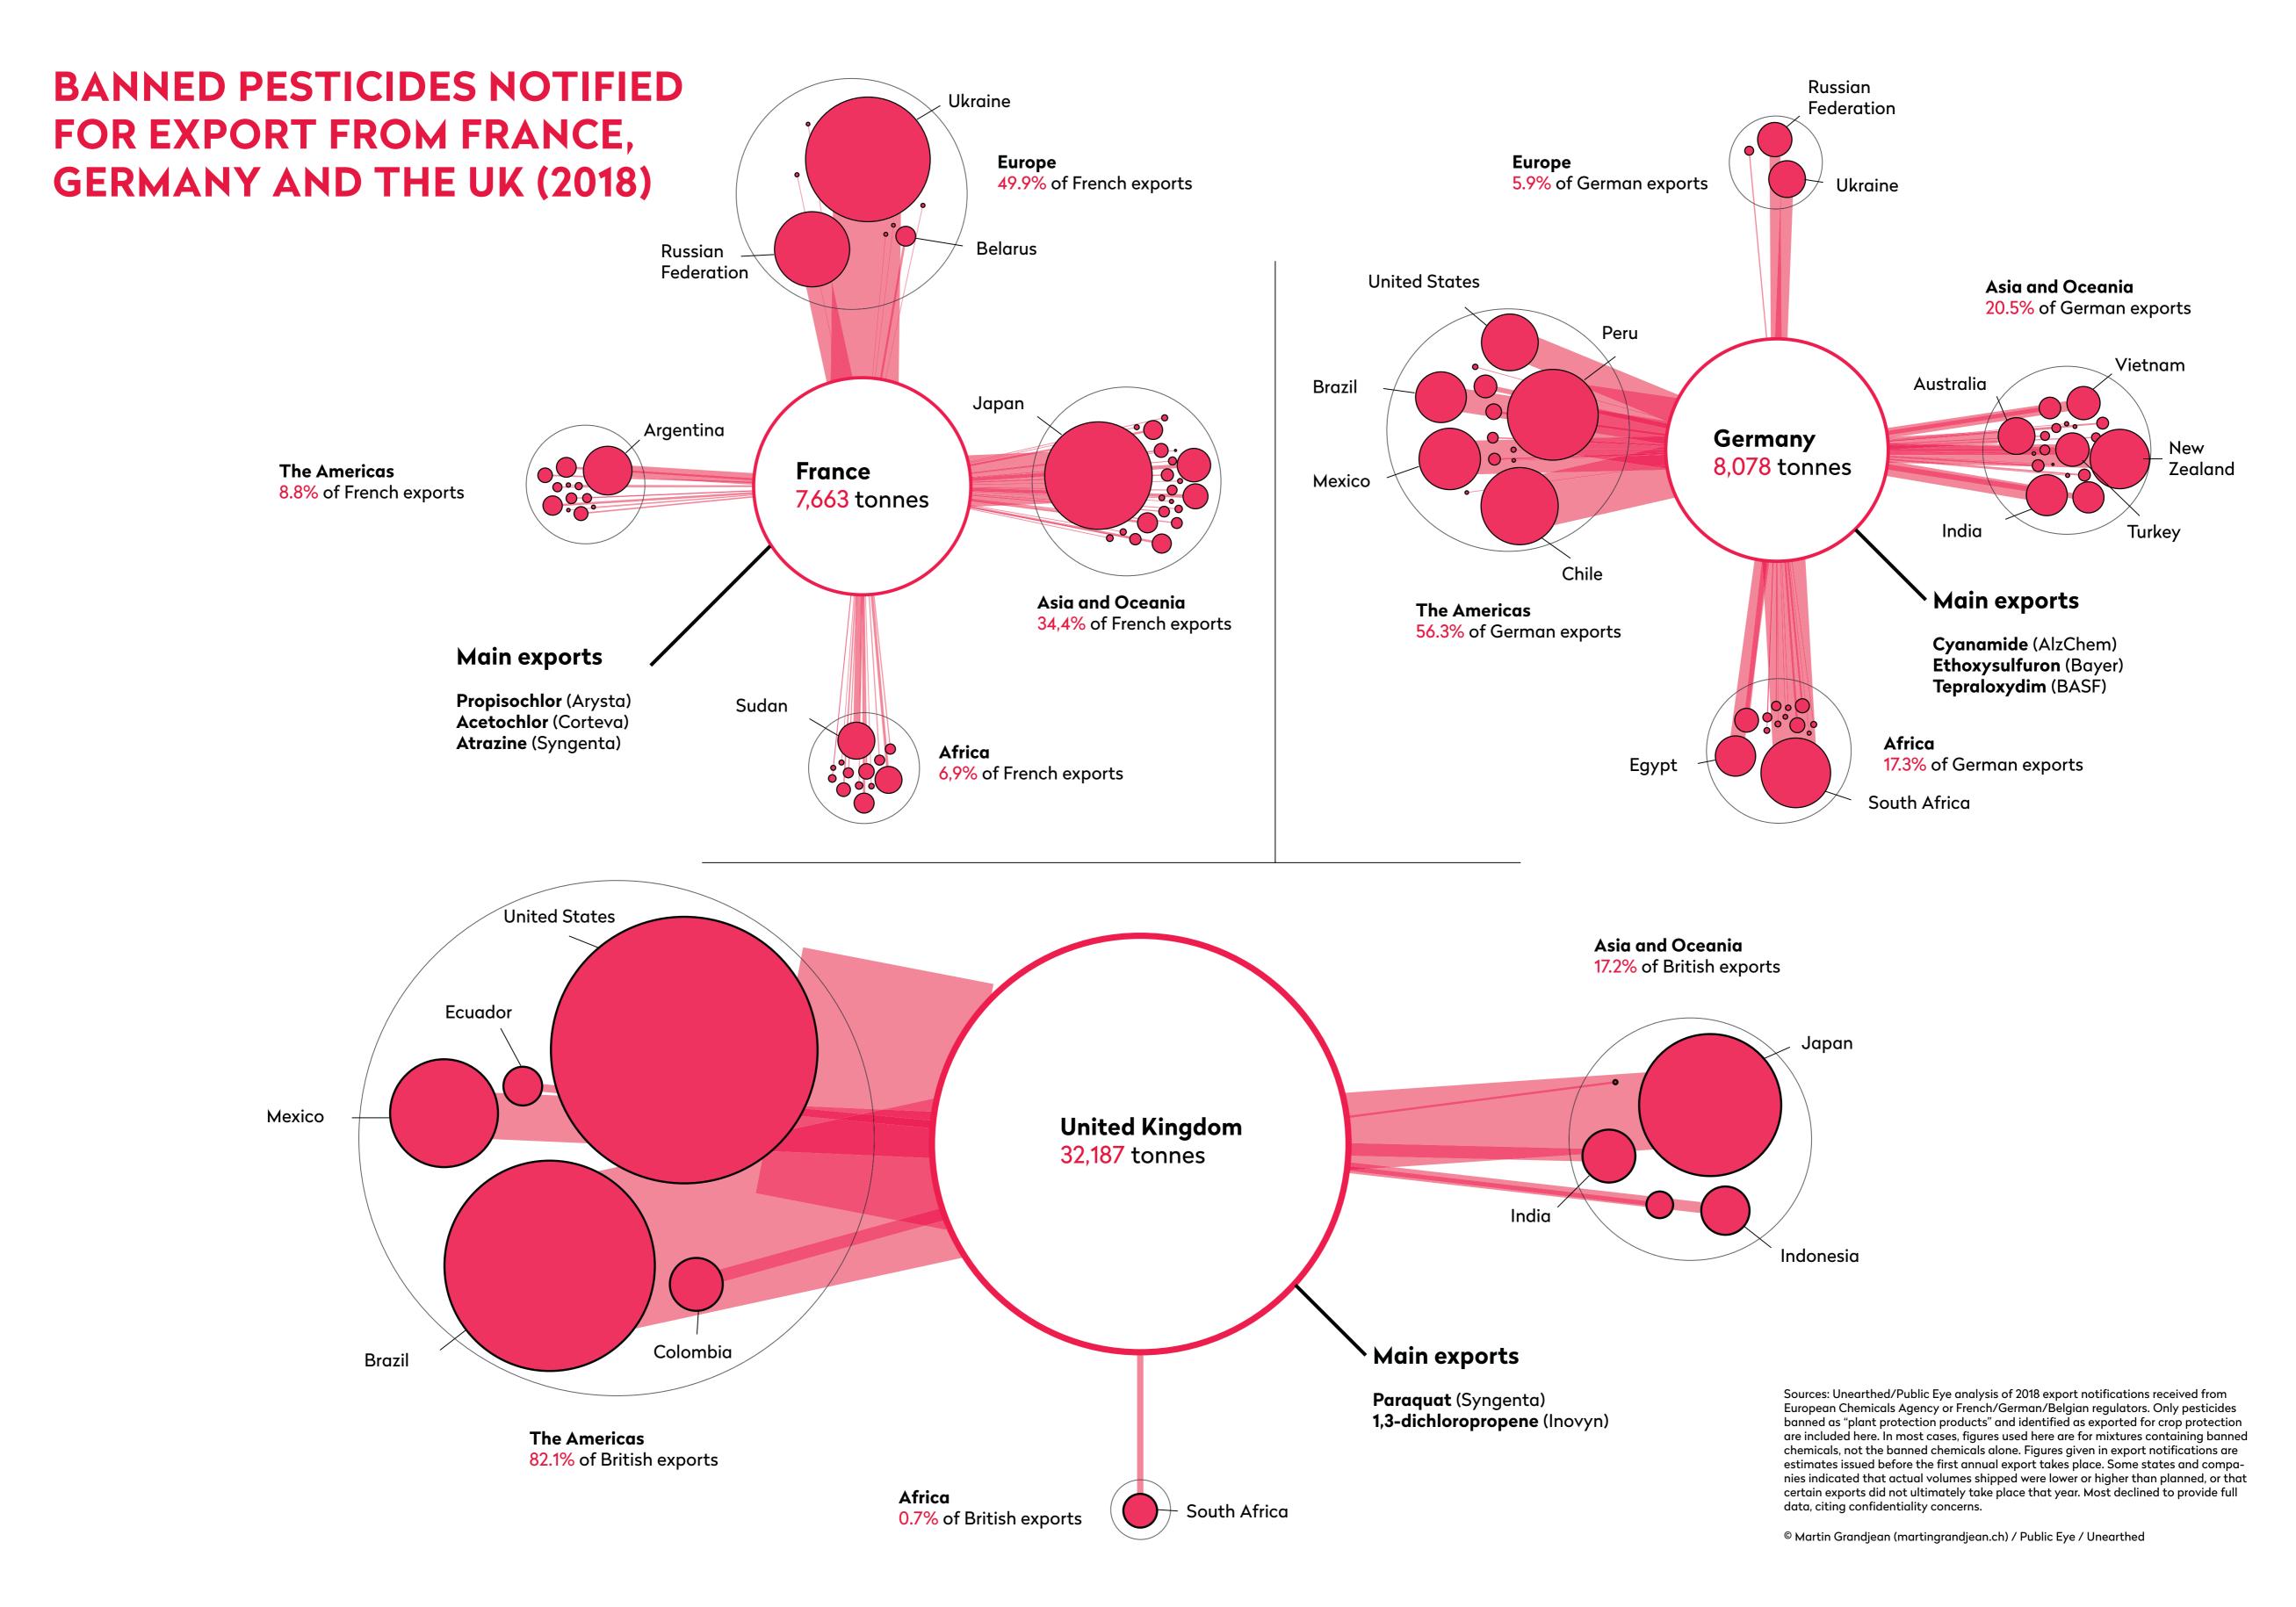

## BANNED PESTICIDES NOTIFIED FOR EXPORT FROM THE EUROPEAN UNION IN 2018

Quantities in millions of kg Total = 81,615,000 kg

Sources: Unearthed/Public Eye analysis of 2018 export notifications received from European Chemicals Agency or French/German/Belgian regulators. Only pesticides banned as "plant protection products" and identified as exported for crop protection are included here. In most cases, figures used here are for mixtures containing banned chemicals, not the banned chemicals alone. Figures given in export notifications are estimates issued before the first annual export takes place. Some states and companies indicated that actual volumes shipped were lower or higher than planned, or that certain exports did not ultimately take place that year. Most declined to provide full data, citing confidentiality concerns.