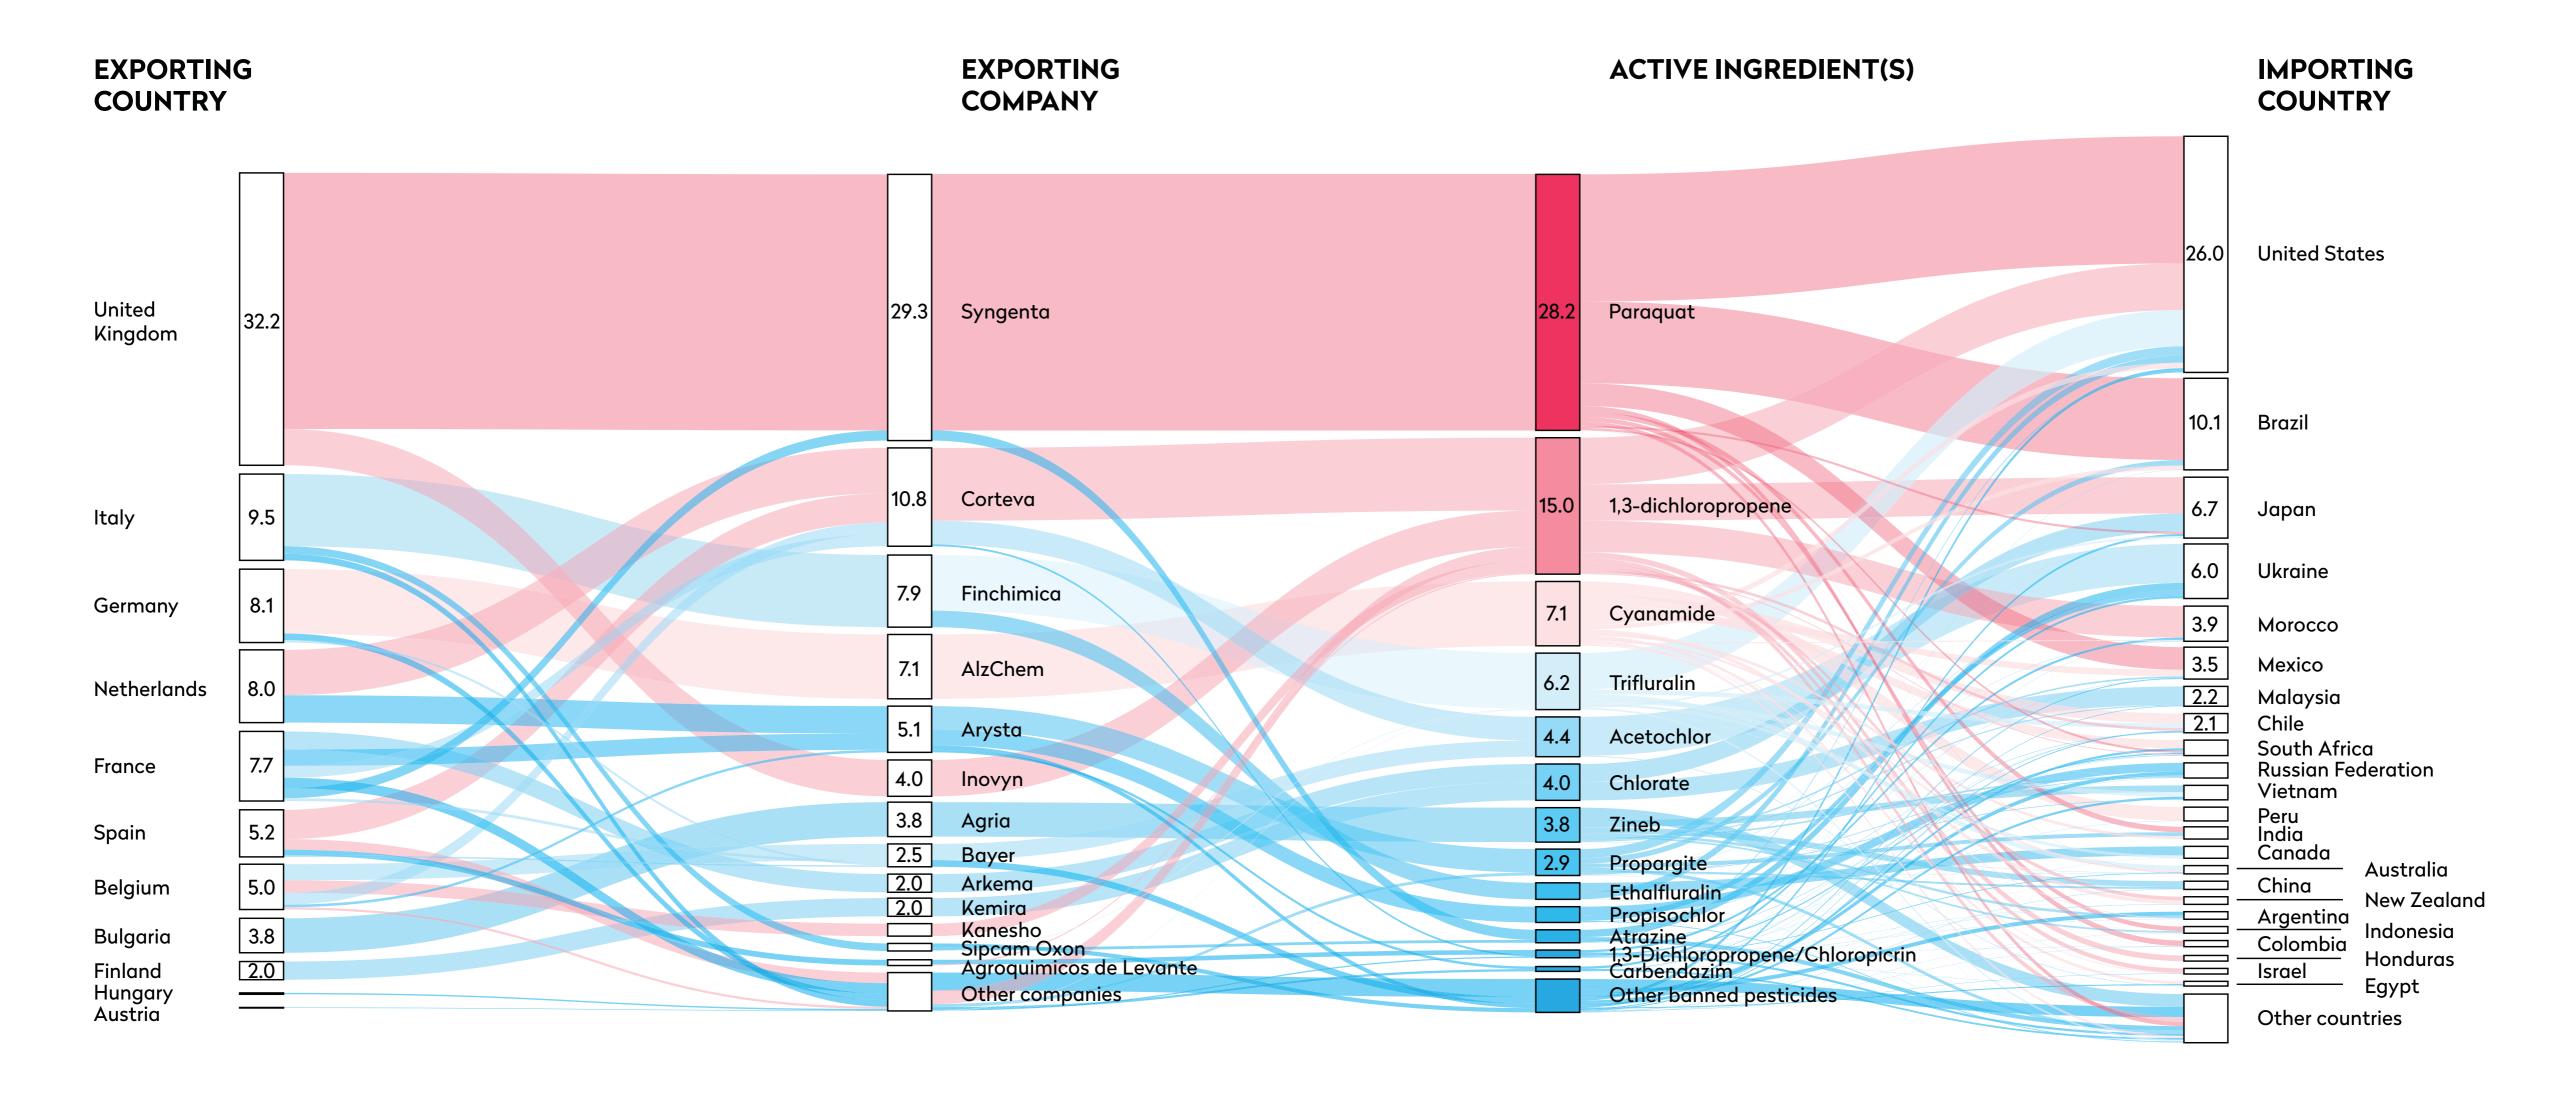

## BANNED PESTICIDES NOTIFIED FOR EXPORT FROM THE EUROPEAN UNION IN 2018

Quantities in millions of kg Total = 81,615,000 kg

Sources: Unearthed/Public Eye analysis of 2018 export notifications received from European Chemicals Agency or French/German/Belgian regulators. Only pesticides banned as "plant protection products" and identified as exported for crop protection are included here. In most cases, figures used here are for mixtures containing banned chemicals, not the banned chemicals alone. Figures given in export notifications are estimates issued before the first annual export takes place. Some states and companies indicated that actual volumes shipped were lower or higher than planned, or that certain exports did not ultimately take place that year. Most declined to provide full data, citing confidentiality concerns.