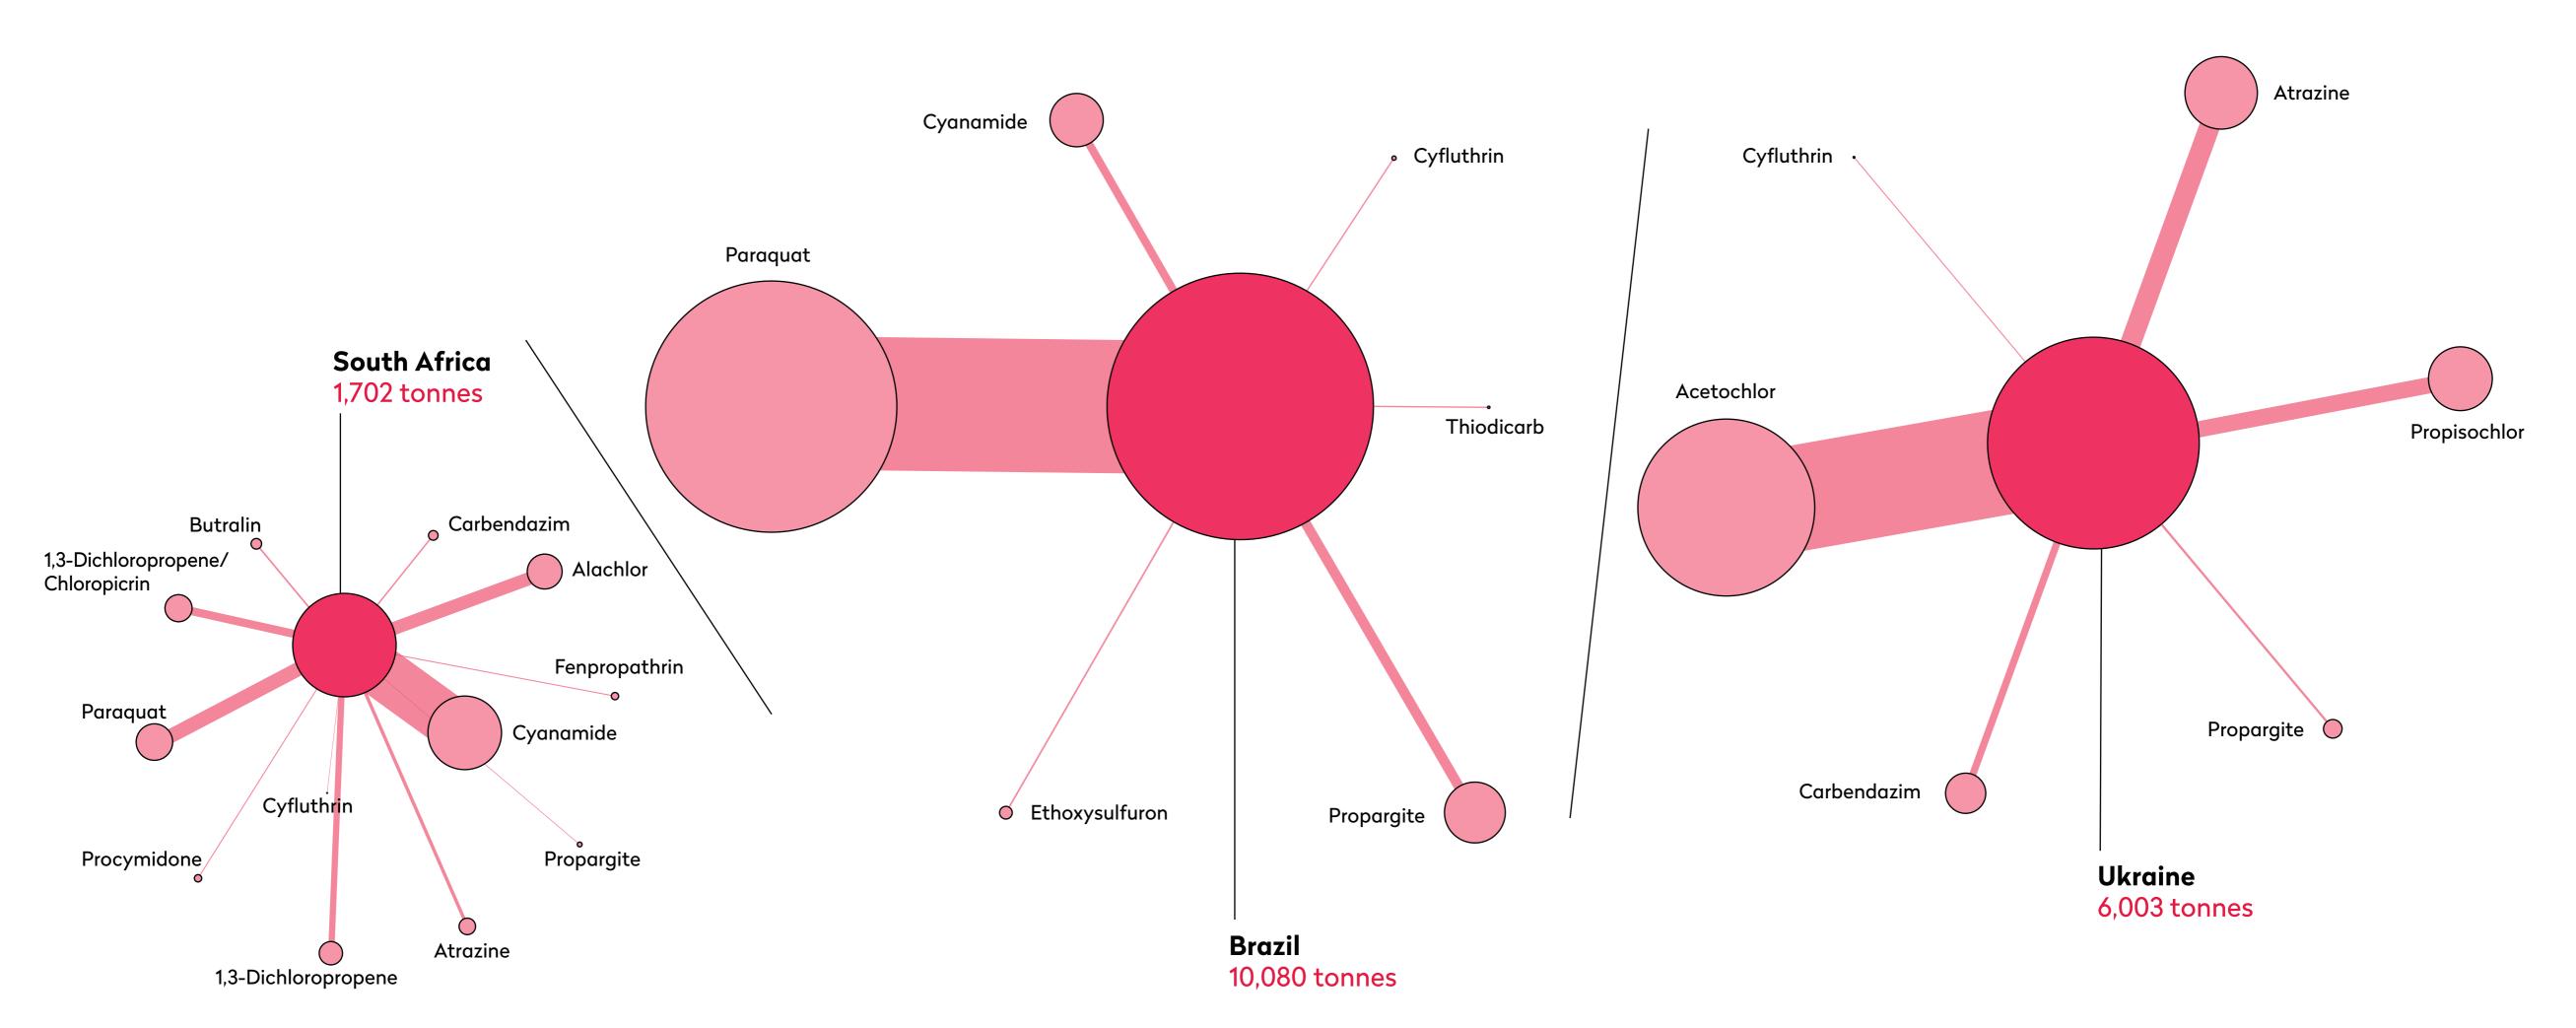

## BANNED EU PESTICIDES NOTIFIED FOR EXPORT TO SOUTH AFRICA, BRAZIL AND UKRAINE (2018)

Sources: Unearthed/Public Eye analysis of 2018 export notifications received from European Chemicals Agency or French/German/Belgian regulators. Only pesticides banned as "plant protection products" and identified as exported for crop protection are included here. In most cases, figures used here are for mixtures containing banned chemicals, not the banned chemicals alone. Figures given in export notifications are estimates issued before the first annual export takes place. Some states and companies indicated that actual volumes shipped were lower or higher than planned, or that certain exports did not ultimately take place that year. Most declined to provide full data, citing confidentiality concerns.